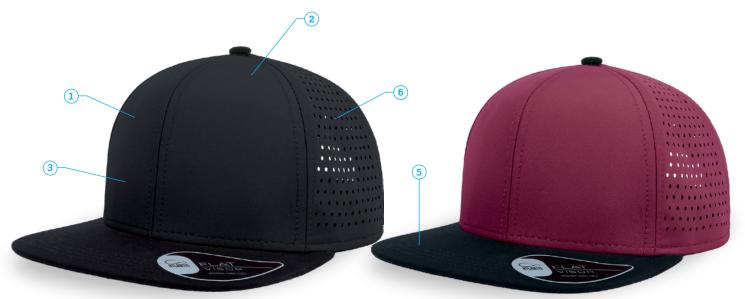

- 1: 100% Polyester Microfibre fabric with Chino Cotton Twill under peak
- 2: Fabric weight 90 g/m<sup>2</sup>
- **3:** High shape structured 6 panel cap with flat squared peak
- 4: Adjustable PVC snap closure
- 5: Black peak with 4 stitch lines
- **6:** Unique laser cut holes in side panels

#### **DESCRIPTION**

- 100% Polyester Microfibre fabric with Chino Cotton Twill under peak
- Fabric weight 90 g/m<sup>2</sup>
- High shape structured 6 panel cap with flat squared peak
- Adjustable PVC snap closure
- Black peak with 4 stitch lines
- Unique laser cut holes in side panels

BLACK/BLACK BURGUNDY/BLACK

www.legendlife.com.au Version B- 08-04-22