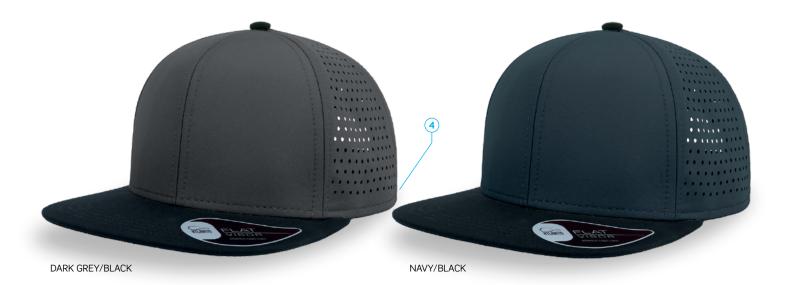

## A2200

# Bank

An absolutely original combination of microfibre fabric and the street style of the flat visor. The presence of laser cut holes for comfort on both side panels, gives the Bank a unique look and feel.

- 1: 100% Polyester Microfibre fabric with Chino Cotton Twill under peak
- 2: Fabric weight 90 g/m<sup>2</sup>
- **3:** High shape structured 6 panel cap with flat squared peak
- 4: Adjustable PVC snap closure
- 5: Black peak with 4 stitch lines
- **6:** Unique laser cut holes in side panels



BLACK/BLACK BURGUNDY/BLACK



www.legendlife.com.au Version B- 08-04-22



### A2200

## Bank



#### **SPECIFICATIONS**

#### **MATERIAL**

100% Polyester Microfibre fabric 100% Chino Cotton Twill under peak

#### **DECORATION TYPES**

Embroidery, Supacolour, Supasub, Supaetch, Supaflex

#### **DECORATION AREAS**

#### Embroidery areas

• Centred on Front: Up To 120mm w x 58mm h

#### Supacolour areas

- Centred on Front: Up To 100mm w x 60mm h
- Peak Right Side: Up To 50mm w x 50mm h

#### Supasub/Supaetch/Supaflex areas

• Centred on Front: Up To 100mm w x 55mm h

#### **DESCRIPTION**

- 100% Polyester Microfibre fabric with Chino Cotton Twill under peak
- Fabric weight 90 g/m<sup>2</sup>
- High shape structured 6 panel cap with flat squared peak
- Adjustable PVC snap closure
- Black peak with 4 stitch lines
- Uni